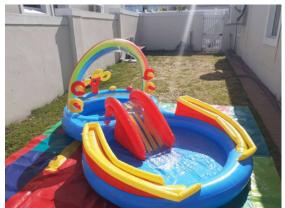

n be incorporated into themed parties like Gladiators, Kings & Knights, Tribal Survivor or Amazing Race.

### SUPER WAVE SLIDE WITH POND (10 X 4 x 4 METRES)

### VIEW OF THE SIDE



VIEW FROM THE BACK VIEW FROM THE FRONT





This large water slide is suitable for children of 6 years and older.

### TODDLER BALL POND (BALLS INCLUDED) (2.5M X 2.5M)



Playing in a ball pond allows the children to strengthen their muscles.

Throwing and rolling the balls supports their fine motor development and most importantly, having FUN!

### TODDLER BALL PEN (BALLS INCLUDED) (2M X 1.5M)



Ball pens can also encourage co-operative play and social skills when two children are working on an activity in the ball pen together.

TODDLER
JUMPING CASTLE
(2.0M X 2.0M X1.5M



TODDLER SLIDE WITH POND (3M X 2M)



# TODDLER TABLE & CHAIR COMBO