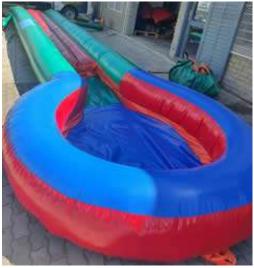

### 10 METER SINGLE SLIDE (WITH POND) 10M X 3M

The 10-meter slide is exciting and challenging for older kids and allows one child at a time to slide and then race back to the start.