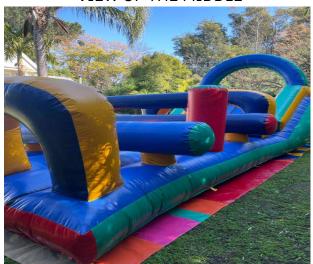

# GLADIATOR INFLATABLE OBSTACLE COURSE (8M X 3M)

#### VIEW OF THE FRONT

VIEW OF THE MIDDLE

VIEW OF THE BACK

This inflatable can be used for kids to just use their imagination to play on or it can be incorporated into themed parties like Gladiators, Kings & Knights, Tribal Survivor or Amazing Race.