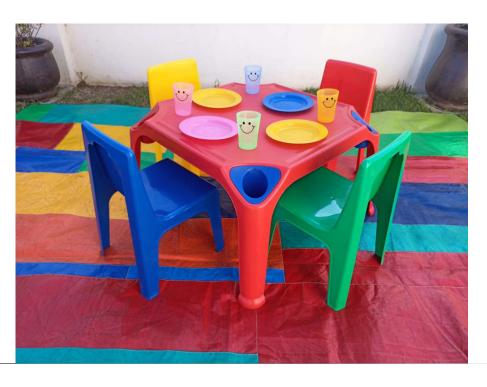

ties like Gladiators, Kings & Knights, Tribal Survivor or Amazing Race.

### SUPER WAVE SLIDE WITH POND (10 X 4 x 4 METRES)

### VIEW OF THE SIDE



VIEW FROM THE BACK VIEW FROM THE FRONT





This large water slide is suitable for children of 6 years and older.

### TODDLER BALL POND (BALLS INCLUDED) (2.5M X 2.5M)



Playing in a ball pond allows the children to strengthen their muscles.

Throwing and rolling the balls supports their fine motor development and most importantly, having FUN!

### TODDLER BALL PEN (BALLS INCLUDED) (2M X 1.5M)



Ball pens can also encourage co-operative play and social skills when two children are working on an activity in the ball pen together.

TODDLER
JUMPING CASTLE
(2.0M X 2.0M X1.5M



TODDLER SLIDE WITH POND (3M X 2M)



# TODDLER TABLE & CHAIR COMBO