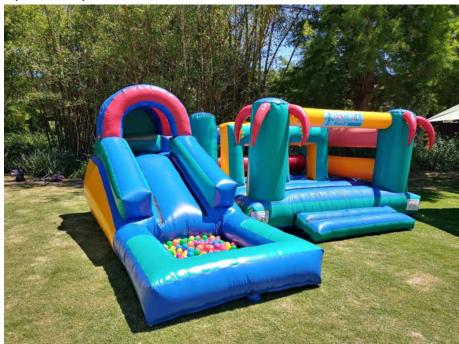

### VARIETY COMBO (6M X 4M)

This jumping castle with slide is perfect for boys or girls, and can be used with or without water.

JUNGLE GYM COMBO (6M X 4M)

This combo jumping castle with full slide can be used wet or dry - with either water or plastic balls (not included) in the pond.