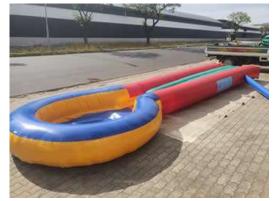

by larger groups of kids, it offers enough space to be adventurous and try moves similar to that of a trampoline.

### VARIETY COMBO (6M X 4M)



This jumping castle with slide is perfect for boys or girls, and can be used with or without water.

JUNGLE GYM COMBO (6M X 4M)



This combo jumping castle with full slide can be used wet or dry - with either water or plastic balls (not included) in the pond.

## 3-IN-1 BOUNCER WITH ROOF (6M X 3M)



The roof on this inflatable makes it possible for kids to play the entire day without too much exposure to the sun.

### 10 METER SINGLE SLIDE (WITH POND) 10M X 3M



The 10-meter slide is exciting and challenging for older kids and allows one child at a time to slide and then race back to the start.

### 8 METER SINGLE SLIDE (WITH POND) (8M X 3M)



The 8-meter slide is perfect for younger children that might not have the strength to "go the distance" but still love the thrill of sliding into the pond.

# 10 METER DOUBLE SLIDE (WITH POND) 10M X 4.5M



The double slide gives older kids the opportunity to have teams of two racing against each other at the same time.

# GLADIATOR INFLATABLE OBSTACLE COURSE (8M X 3M)

#### VIEW OF THE FRONT



VIEW OF THE MIDDLE



VIEW OF THE BACK



This inflatable can be used for kids to just use their imagination to play on or it can be incorporated into themed parties like Gladiators, Kings & Knights, Tribal Survivor or Amazing Race.

### SUPER WAVE SLIDE WITH POND (10 X 4 x 4 METRES)

### VIEW OF THE SIDE



VIEW FROM THE BACK VIEW FROM THE FRONT





This large water slide is suitable for childr