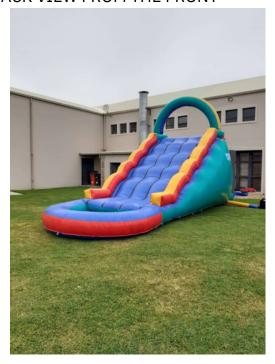

### SUPER WAVE SLIDE WITH POND (10 X 4 x 4 METRES)

### VIEW OF THE SIDE

VIEW FROM THE BACK VIEW FROM THE FRONT

This large water slide is suitable for children of 6 years and older.