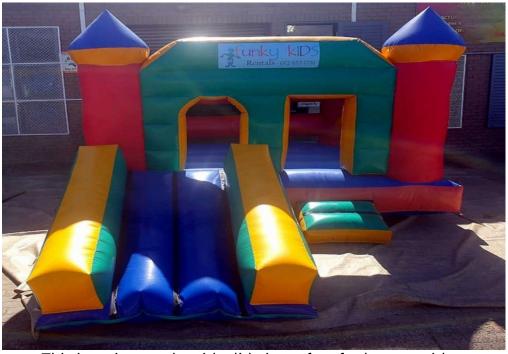

### VARIETY COMBO (6M X 4M)

This jumping castle with slide is perfect for boys or girls, and can be used with or without water.

JUNGLE GYM COMBO (6M X 4M)

This combo jumping castle with full slide can be used wet or dry - with either water or plastic balls (not included) in the pond.