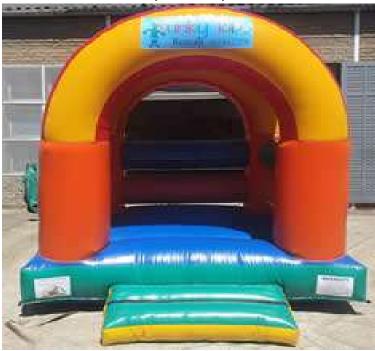

# BOUNCER WITH ROOF (3M X 3M)

This colourful bouncer offers protection from the sun and is perfect for younger kids. The steps make it safer to climb on and off the platform.

BOUNCER NO ROOF (4M X 4M)

This open-air bouncer can be enjoyed by larger groups of kids, it offers enough space to be adventurous and try moves similar to that of a trampoline.