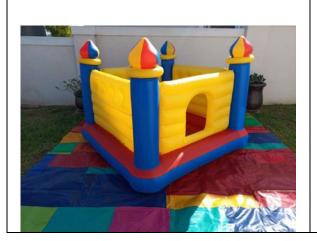

# BOUNCER WITH ROOF (3M X 3M)

This colourful bouncer offers protection from the sun and is perfect for younger kids. The steps make it safer to climb on and off the platform.

BOUNCER NO ROOF (4M X 4M)

This open-air bouncer can be enjoyed by larger groups of kids, it offers enough space to be adventurous and try moves similar to that of a trampoline.