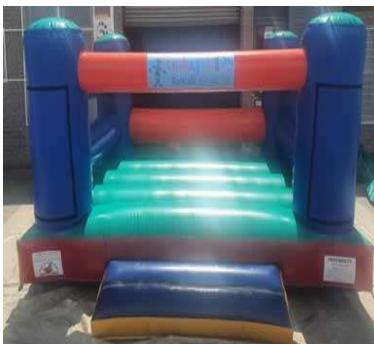

# BOUNCER WITH ROOF (3M X 3M)

This colourful bouncer offers protection from the sun and is perfect for younger kids. The steps make it safer to climb on and off the platform.

BOUNCER NO ROOF (4M X 4M)

This open-air bouncer can be enjoyed by larger groups of kids, it offers enough space to be adventurous and try moves similar to that of a trampoline.