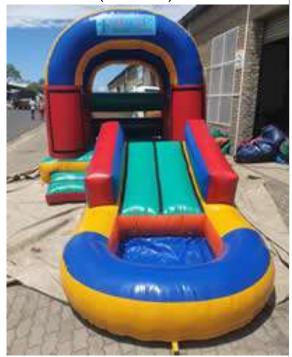

### 8 METER SINGLE SLIDE (WITH POND) (8M X 3M)

The 8-meter slide is perfect for younger children that might not have the strength to "go the distance" but still love the thrill of sliding into the pond.