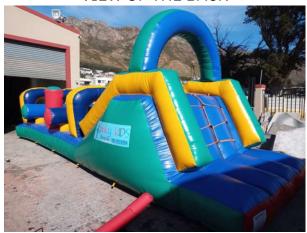

# GLADIATOR INFLATABLE OBSTACLE COURSE (8M X 3M)

#### VIEW OF THE FRONT

VIEW OF THE MIDDLE

VIEW OF THE BACK

This inflatable can be used for kids to just use their imagination to play on or it can be incorporated into themed parties like Gladiators, Kings & Knights, Tribal Survivor or Amazing Race.