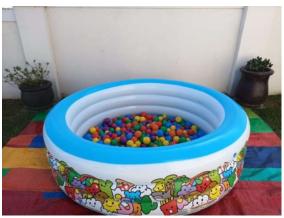

### TODDLER BALL POND (BALLS INCLUDED) (2.5M X 2.5M)

Playing in a ball pond allows the children to strengthen their muscles.

Throwing and rolling the balls supports their fine motor development and most importantly, having FUN!