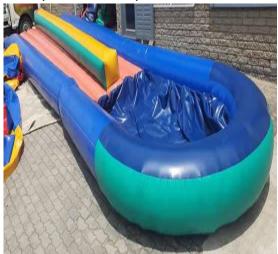

### SUPER WAVE SLIDE WITH POND (10 X 4 x 4 METRES)

### VIEW OF THE SIDE

VIEW FROM THE BACK VIEW FROM THE FRONT

This large water slide is suitable for children of 6 years and older.