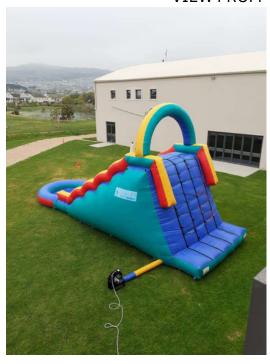

### SUPER WAVE SLIDE WITH POND (10 X 4 x 4 METRES)

### VIEW OF THE SIDE

VIEW FROM THE BACK VIEW FROM THE FRONT

This large water slide is suitable for children of 6 years and older.