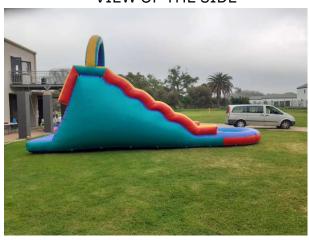

### SUPER WAVE SLIDE WITH POND (10 X 4 x 4 METRES)

### VIEW OF THE SIDE

VIEW FROM THE BACK VIEW FROM THE FRONT

This large water slide is suitable for children of 6 years and older.