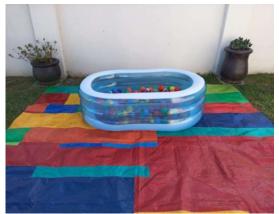

### TODDLER BALL POND (BALLS INCLUDED) (2.5M X 2.5M)

Playing in a ball pond allows the children to strengthen their muscles.

Throwing and rolling the balls supports their fine motor development and most importantly, having FUN!