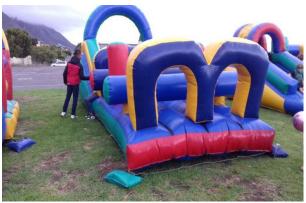

# GLADIATOR INFLATABLE OBSTACLE COURSE (8M X 3M)

#### VIEW OF THE FRONT

VIEW OF THE MIDDLE

VIEW OF THE BACK

This inflatable can be used for kids to just use their imagination to play on or it can be incorporated into themed parties like Gladiators, Kings & Knights, Tribal Survivor or Amazing Race.